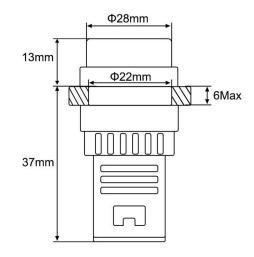

### **SECTIONS AND DIMENSIONS**

| PRODUCT CODE  | DİAMETER (mm) | DESCRIPTION              | COLOUR |
|---------------|---------------|--------------------------|--------|
| 22 - 110V - S | 22            | Led Signal 110V<br>AC-DC | Yellow |